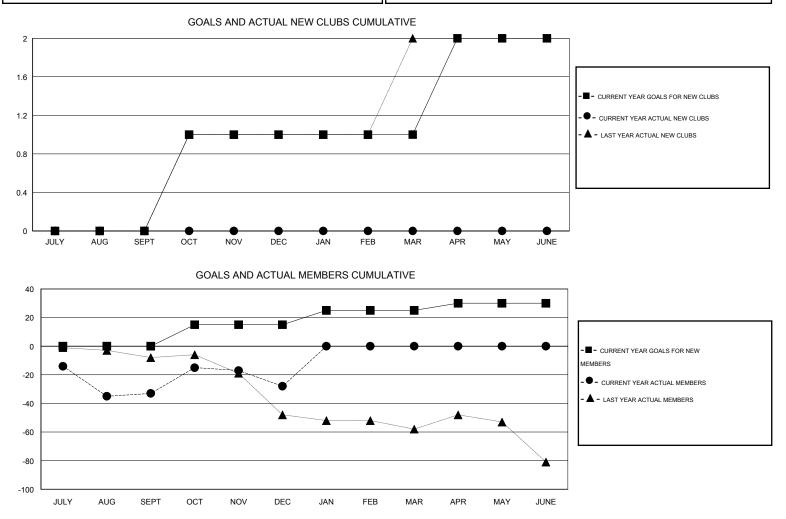

## LOCATION KANSAS $\mathsf{GMT} \; \mathsf{CA} \; 1$ Clubs Members RESULTS FOR 2015-2016 RESULTS FOR 2015-2016 NEW CLUB NEW CLUBS DROPPED NET NEW MEMBER CHARTER AND DROPPED NET QUARTER QUARTER GOAL CLUBS GAIN/LOSS GOAL NEW MEMBERS MEMBERS GAIN/LOSS ADDED 0 0 1 -1 0 41 74 -33 JULY/AUG/SEPT JULY/AUG/SEPT 0 0 0 15 36 31 5 1 OCT/NOV/DEC OCT/NOV/DEC 0 0 0 0 10 0 0 0 JAN/FEB/MAR JAN/FEB/MAR 1 0 0 0 5 0 0 0 APR/MAY/JUNE APR/MAY/JUNE